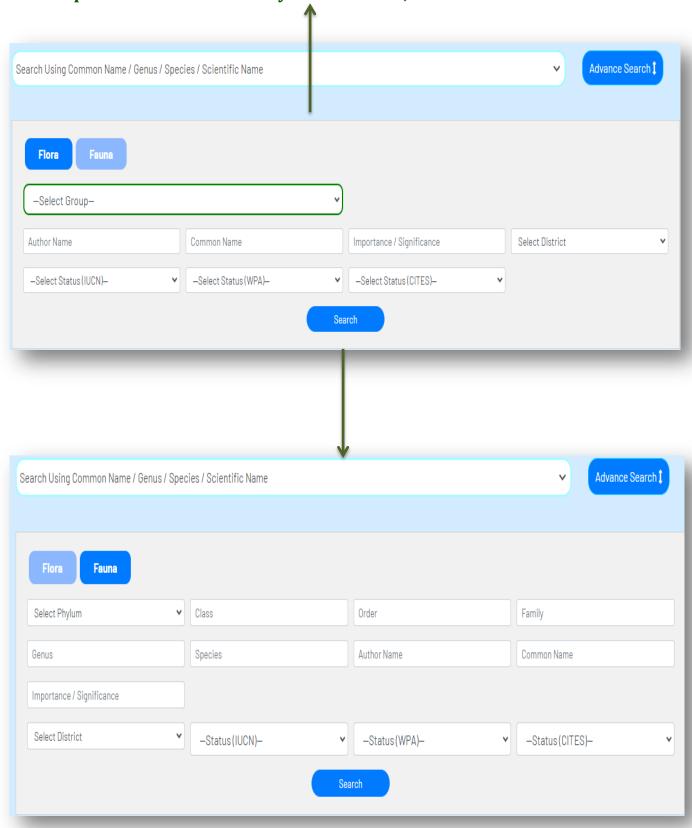

Search the flora/fauna by using Common Name / Genus / Species / Scientific Name.

For specific search such as --- Common Name/ Class/ Order/ Family/ Genus/ Species/ Author's Name/ Importance/ Significance, District/ Status - clicking on 'Advance search', then select Flora or Fauna, after that 'Select Group' in flora and 'Select Phylum' in Fauna, then click on the 'Search'.