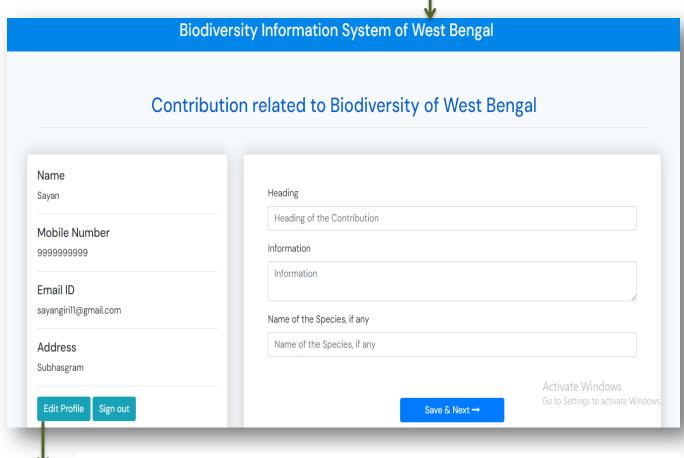

> After Sign in contribution page is opened.

If you want to edit your profile, please click on this "Edit Profile" button. After that it will be open a page, edit your profile on that page and click "Update" button.

> If you want to contribute any information, you can fill this form properly-

| Biodiversity Information System of West Bengal  Contribution related to Biodiversity of West Bengal  Image & Pdf Upload Section |                                                                                                  |                                                     |  |  |
|---------------------------------------------------------------------------------------------------------------------------------|--------------------------------------------------------------------------------------------------|-----------------------------------------------------|--|--|
|                                                                                                                                 |                                                                                                  |                                                     |  |  |
| After clicking on "Back and Exit to contribution page" the contributed information shown in the page.                           | To upload Pdf file click on 'Upload Pdf', After that click on 'Back and Exit to contribute page' | To upload image of species click of 'Upload Image'. |  |  |