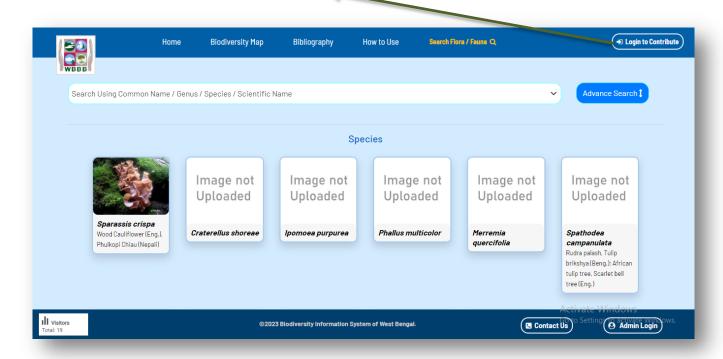

➤ Click on the 'Bibliography' to search the Bibliography by Subject/Author's Name/ Year/Journal Name/Publisher Name/References -

Click on the 'Search Flora/Fauna' for searching a particular species of West Bengal -

Search the flora/fauna by using Common Name / Genus / Species / Scientific Name.

For specific search such as --- Common Name/ Class/ Order/ Family/ Genus/ Species/ Author's Name/ Importance/ Significance, District/ Status - clicking on 'Advance search', then select Flora or Fauna, after that 'Select Group' in flora and 'Select Phylum' in Fauna, then click on the 'Search'.

> To contribute any information related to Biodiversity of West Bengal (Common Name, Scientific Name, photo, Research paper, Characteristics of a species), click on the 'Login to Contribute'.

➤ For contribution firstly create an account by clicking on the 'Register' and fill up the required fields with personal details including valid Mail-id and password. After filling up the Registration page 'Sign in' with Mail-Id/Password/Captcha.