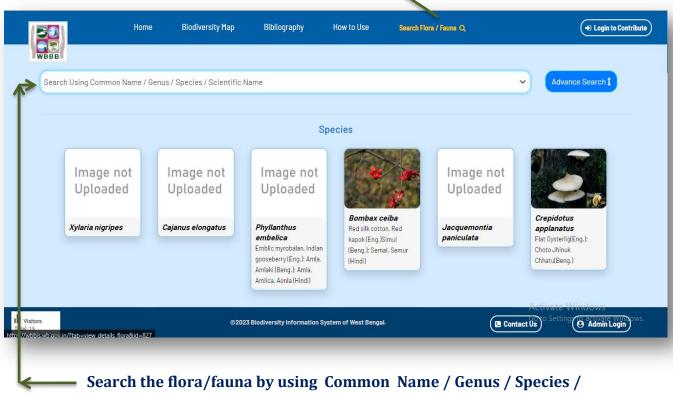

Search the flora/fauna by using Common Name / Genus / Species / Scientific Name.

For specific search such as --- Common Name/ Class/ Order/ Family/ Genus/ Species/ Author's Name/ Importance/ Significance, District/ Status - clicking on 'Advance search', then select Flora or Fauna, after that 'Select Group' in flora and 'Select Phylum' in Fauna, then click on the 'Search'.