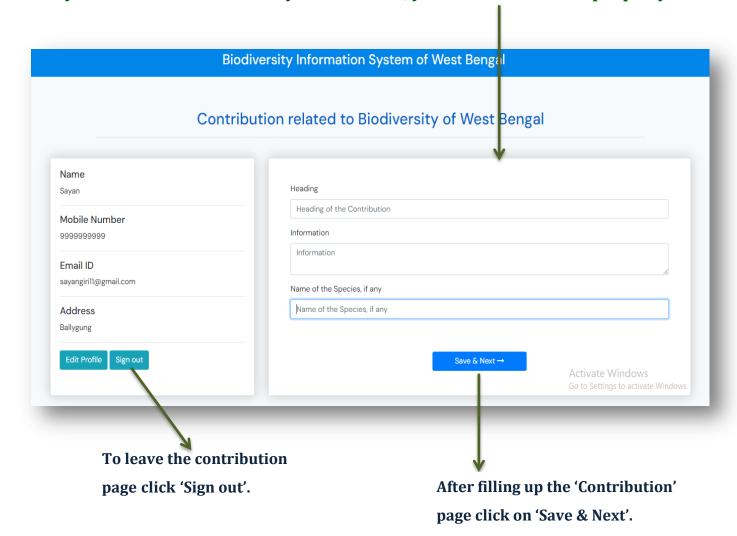

> To contribute any information related to Biodiversity of West Bengal (Common Name, Scientific Name, photo, Research paper, Characteristics of a species), click on the 'Login to Contribute'.

➤ For contribution firstly create an account by clicking on the 'Register' and fill up the required fields with personal details including valid Mail-id and password. After filling up the Registration page 'Sign in' with Mail-Id/Password/Captcha.

> After Sign in contribution page is opened.

If you want to edit your profile, please click on this "Edit Profile" button. After that it will be open a page, edit your profile on that page and click "Update" button.

> If you want to contribute any information, you can fill this form properly-

| Biodiversity Information System of West Bengal  Contribution related to Biodiversity of West Bengal  Image & Pdf Upload Section |                                                                                                  |                                                     |  |  |
|---------------------------------------------------------------------------------------------------------------------------------|--------------------------------------------------------------------------------------------------|-----------------------------------------------------|--|--|
|                                                                                                                                 |                                                                                                  |                                                     |  |  |
| After clicking on "Back and Exit to contribution page" the contributed information shown in the page.                           | To upload Pdf file click on 'Upload Pdf', After that click on 'Back and Exit to contribute page' | To upload image of species click of 'Upload Image'. |  |  |