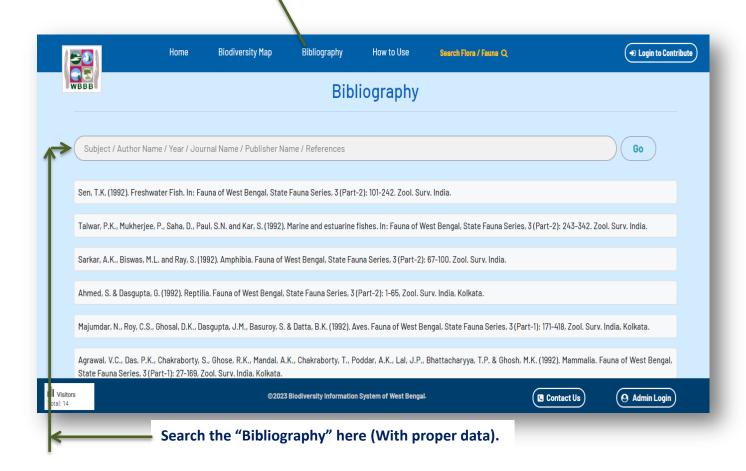

➤ Click on the 'Bibliography' to search the Bibliography by Subject/Author's Name/ Year/Journal Name/Publisher Name/References -

Click on the 'Search Flora/Fauna' for searching a particular species of West Bengal -