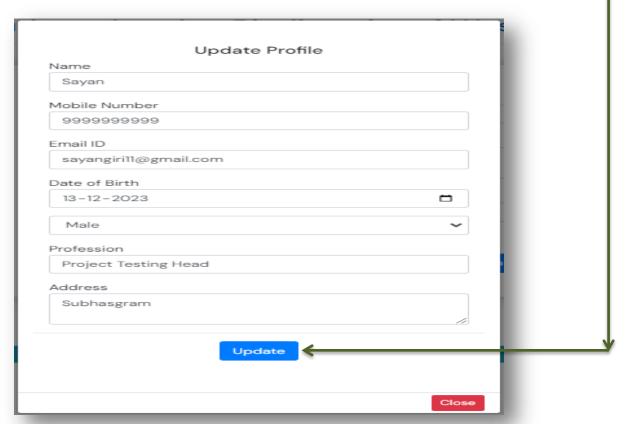

> After Sign in contribution page is opened.

If you want to edit your profile, please click on this "Edit Profile" button. After that it will be open a page, edit your profile on that page and click "Update" button.