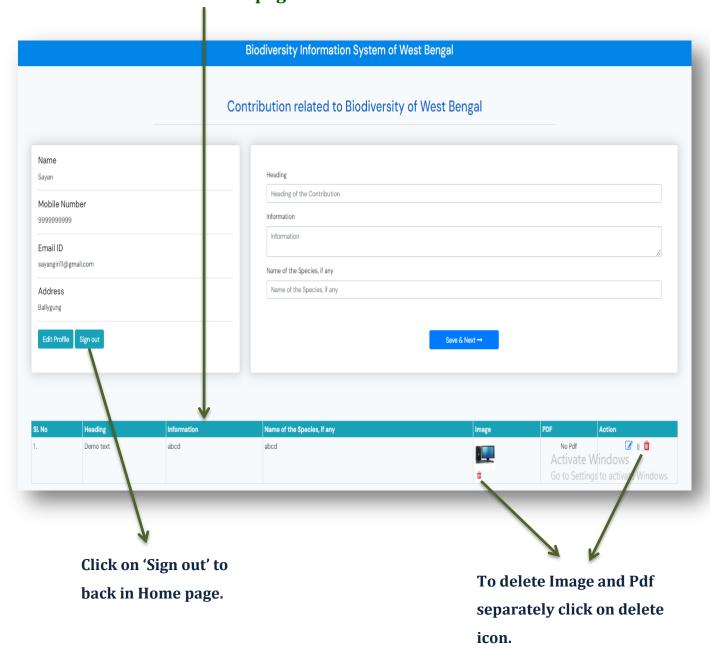

> After Sign in contribution page is opened.

If you want to edit your profile, please click on this "Edit Profile" button. After that it will be open a page, edit your profile on that page and click "Update" button.

> After clicking on "Back and Exit to contribution page" the contributed information shown in the page –